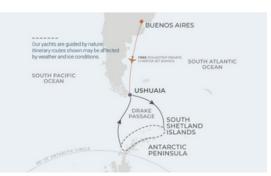

## ANTARCTIC DISCOVERY

Ushuaia Roundtrip 9 nights 13 - 22 February 2025 World Navigator®

From USD\$14,499 per person, based on JS - Journey Suite'

#### ANTARCTIC ADVENTURER Ushuaia Roundtrip 14 nights 25 February - 11 March 2025 World Voyager™

From USD\$14,064 per person, based on B1 - Veranda Stateroom'