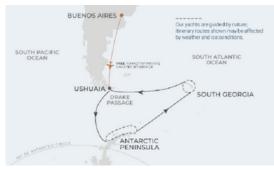

# CROSSING THE ANTARCTIC CIRCLE

Ushuaia Roundtrip 11 nights 11 - 22 February 2025 World Traveller™

From USD\$16,499 per person, based on E1 - Horizon Deluxe Stateroom\*

# CROSSING THE ANTARCTIC **CIRCLE**

Ushuaia Roundtrip 11 nights 22 February - 05 March 2025 World Navigator®

From USD\$13,999 per person, based AO - Adventure Oceanview Staterooi

### CROSSING THE ANTARCTIC **CIRCLE**

Ushuaia Roundtrip 13 nights 14 - 27 March 2025 World Navigator®

From USD\$11,649 per person, based on AO - Adventure Oceanview Stateroom\*